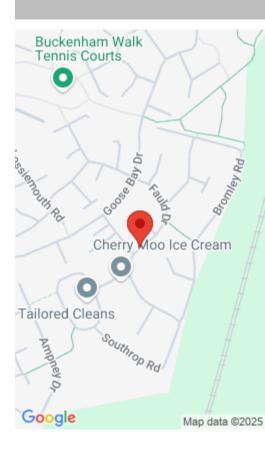

## **3 BED SEMI-DETACHED HOUSE TO RENT FAULD DRIVE, GLOUCESTER GL2**

https://yetihomes.co.uk

Yeti Homes is delighted to present, this beautiful 3 bed new build property. This property is located in the peaceful residential culde-sac in Quedgeley. As you walk into the home, to your left is the kitchen which offers a blend of contemporary and practical features. To the right of you is a compact toilet, highlighting [...]

## **Nearby Schools**

**Elementary School:** Waterwells Primary Academy, Kingsway Primary School, Harewood Infant School, Harewood Junior School