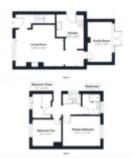

## **3 BED SEMI-DETACHED HOUSE TO RENT BIRDHILL AVENUE, READING RG2**

https://yetihomes.co.uk

Yeti Homes Estates are delighted to present this beautifully extended 3 Bedroom Semi Detached House ideally located in a quiet cul-de-sac in the heart of South Reading. This well maintained property offers a perfect blend of modern finishes, spacious living speace and excellent access to local amenities and transport links. The ground floor comprises a [...]



- 1 bath
- For rent





## Basics

Category: For rent Bathrooms: 1 bath Parking: Private Gated Driveway & Garage Bedrooms: 3 beds EPC Rating: C Reception: 1

## **Floor Plans**